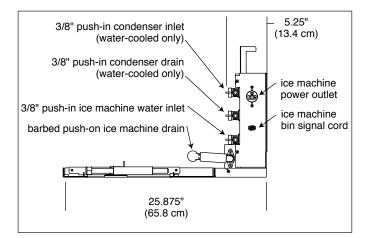

#### Fig. 6 – Left side view

Fig. 7 – Plan view

SafeCLEAN, SensorSAFE and Symphony Plus are trademarks of Follett Corporation. Follett and RIDE are registered trademarks of Follett Corporation, registered in US.