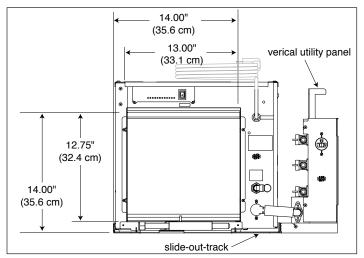

n in leg block.
- 8. Refer to Ice machine Installation Manual packed with ice machine to complete ice machine installation and ensure compliance with all requirements for ventilation and ice transport tube run.
- 9. At job site remove hold-down strap and make utility connections at rear of utility panel.

#### C. When the slide-out track accessory is used with an existing ice machine

- **1.** Make utility connections at rear of utility panel.
- 2. Place ice machine on slide-out track assembly.
- 3. Secure bracket to ice machine front using two (2) 10/32 screws provided.
- 4. Refer to Ice machine Installation Manual packed with ice machine to complete ice machine installation and ensure compliance with all requirements for ventilation and ice transport tube run.

#### Fig. 1 – Front view



#### Fig. 2 – Right side view



#### Fig. 3 and 4 – Hold down strap drawing



Fig. 5 – Front view



#### Fig. 6 – Left side view



Fig. 7 – Plan view



SafeCLEAN, SensorSAFE and Symphony Plus are trademarks of Follett Corporation. Follett and RIDE are registered trademarks of Follett Corporation, registered in US.



801 Church Lane • Easton, PA 18040, USA Toll free (877) 612-5086 • +1 (610) 252-7301 www.follettice.com

01069905R00 © Follett Corporation 9/14