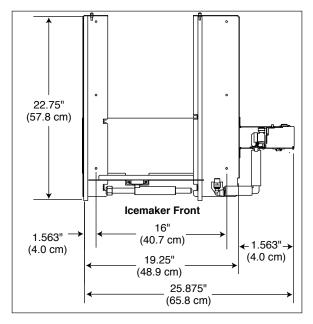

uirements for ventilation and ice transport tube run.
- 9. At job site remove hold-down strap and make utility connections at rear of utility panel.

#### C. When the slide-out track accessory is used with an existing ice machine

- **1.** Make utility connections at rear of utility panel.
- 2. Place ice machine on slide-out track assembly.
- 3. Secure bracket to ice machine front using two (2) 10/32 screws provided.
- 4. Refer to Ice machine Installation Manual packed with ice machine to complete ice machine installation and ensure compliance with all requirements for ventilation and ice transport tube run.

#### Fig. 1 – Front view



#### Fig. 2 – Right side view



#### Fig. 3 and 4 – Hold down strap drawing



Fig. 5 – Front view



#### Fig. 6 – Left side view



Fig. 7 – Plan view



SafeCLEAN, SensorSAFE and Symphony Plus are trademarks of Follett Corporation. Follett and RIDE are registered trademarks of Follett Corporation, registered in US.



801 Church Lane • Easton, PA 18040, USA Toll free (877) 612-5086 • +1 (610) 252-7301 www.follettice.com

01069905R00 © Follett Corporation 9/14