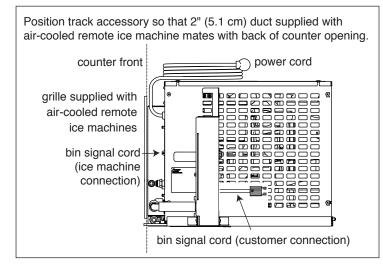

#### When ice machine is supported on counter channels

- 1. Bolt vertical utility panel to slide-out track assembly with supplied 10-32 screws.
- 2. Position slide-out track assembly on counter channels.
- 3. Using holes in track assembly as a template, mark and drill required holes in counter channels.
- 4. Remove track assembly and drill marked holes.
- 5. Reposition track assembly on channels and secure using appropriate hardware (supplied by others).

#### A. When ice machine is shipped with slide-out track accessory

- **1.** Make utility connections at rear of utility panel.
- 2. Place ice machine on slide-out track assembly.
- 3. Connect drain and water lines.
- 4. Connect electrical power supply and bin signal cable from ice machine to utility panel.