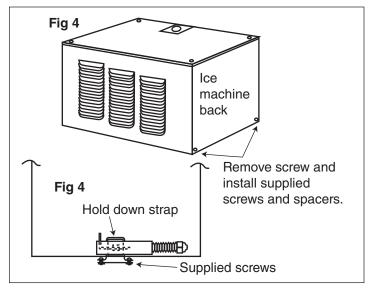

#### B. When ice machine is installed in and shipped with counter

- 1. Remove two outer rear screws from ice machine and install supplied spacer and screw (Fig. 3).
- 2. Place ice machine on slide-out track assembly.
- 3. Connect drain and water lines.
- 4. Connect electrical plugs from ice machine to utility panel.
- 5. Remove pin from adjustable leg.
- 6. Place hold-down strap over leg block and secure strap to slide-out assembly with supplied screws (Fig. 4).
- 7. Reinstall pin in leg block.
- 8. Refer to Ice machine Installation Manual packed with ice machine to complete ice machine installation and ensure compliance with all requirements for ventilation and ice transport tube run.
- 9. At job site remove hold-down strap and make utility connections at rear of utility panel.

#### Fig. 3 and 4 – Hold down strap drawing

Fig. 5 – Front view