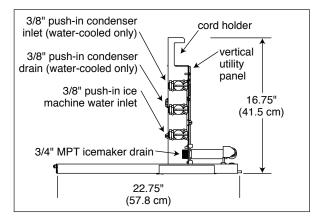

ompliance with all requirements for ventilation and ice transport tube run.
- 9. At job site remove hold-down strap and make utility connections at rear of utility panel.

#### C. When the slide-out track accessory is used with an existing ice machine

- **1.** Make utility connections at rear of utility panel.
- 2. Place ice machine on slide-out track assembly.
- 3. Secure bracket to ice machine front using two (2) 10/32 screws provided.
- 4. Refer to Ice machine Installation Manual packed with ice machine to complete ice machine installation and ensure compliance with all requirements for ventilation and ice transport tube run.

#### Fig. 1 – Front view



#### Fig. 2 – Right side view



#### Fig. 3 and 4 – Hold down strap drawing



Fig. 5 – Front view



#### Fig. 6 – Left side view



Fig. 7 – Plan view



SafeCLEAN, SensorSAFE and Symphony Plus are trademarks of Follett Corporation. Follett and RIDE are registered trademarks of Follett Corporation, registered in US.



801 Church Lane • Easton, PA 18040, USA Toll free (877) 612-5086 • +1 (610) 252-7301 www.follettice.com

01069905R00 © Follett Corporation 9/14