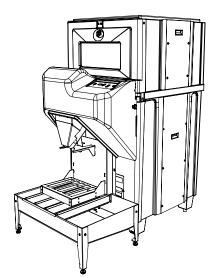

### Features

The Jug and Cooler Kits are manufactured for use with the Follett<sup>®</sup> Ice Pro products, allowing you to easily and quickly dispense Chewblet<sup>®</sup> ice or cube ice into 5 L and 10 L jugs and larger coolers while minimizing ice spills. Use alongside a water dispenser to provide a complete hydration system. Ideal for applications where workers take jugs or coolers for hydration in jobs such as mining, central dispatch (e.g. electrical, cable), and agriculture.

Follett Ice Pro products provide large volume ice storage and fast dispense into bags, carts, pails or Totes™ ice carriers. Jug and Cooler Kits adapt the Ice Pro for optimum jug and cooler filling.

Fast and clean dispense

Easy to install, easy to use

- field retrofit the Ice Pro to a jug filling station
- align jug under dispense chute and push the dispense button