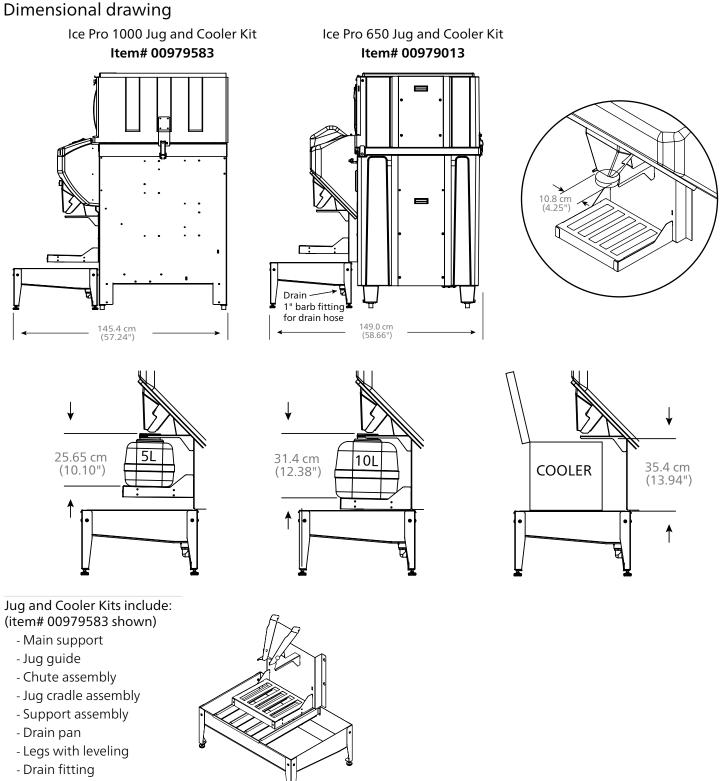

Ice Pro 1000 Jug and Cooler Kit Item# 00979583

Ice Pro 650 Jug and Cooler Kit Item# 00979013

|               | Approx. fill times (may vary) |           |             |
|---------------|-------------------------------|-----------|-------------|
| Ice Pro model | 5 L jug                       | 10 L jug  | Item number |
| DB1000        | 3 seconds                     | 5 seconds | 00979583    |
| DB650         | 5 seconds                     | 9 seconds | 00979013    |

- fill a 5 L Willow<sup>1</sup> cooler in 5 seconds or less and a 10 L in 9 seconds or less
- designed to align jug necks with dispense to minimize ice spilling onto the floor
- clear dispense chute allows you to see into the jug while dispensing to avoid over filling

#### Designed to last

- stainless steel construction
- oversized drain pan catches any ice spills

<sup>1</sup> Willow Ware Australia Pty Ltd.

Follett Europe Polska Sp. z o.o. Mokry Dwór 26C 83-021 Wiślina, Poland Phone: +48 (58) 785-6140 | Fax: +48 (58) 785-6159 folletteurope.com