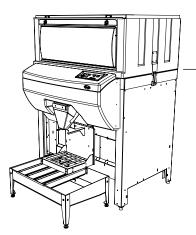

### Features

The Jug and Cooler Kits are manufactured for use with the Follett<sup>®</sup> Ice Pro products, allowing you to easily and quickly dispense Chewblet<sup>®</sup> ice or cube ice into 5 L and 10 L jugs and larger coolers while minimizing ice spills. Use alongside a water dispenser to provide a complete hydration system. Ideal for applications where workers take jugs or coolers for hydration in jobs such as mining, central dispatch (e.g. electrical, cable), and agriculture.

Follett Ice Pro products provide large volume ice storage and fast dispense into bags, carts, pails or Totes™ ice carriers. Jug and Cooler Kits adapt the Ice Pro for optimum jug and cooler filling.

Fast and clean dispense

Easy to install, easy to use

- field retrofit the Ice Pro to a jug filling station
- align jug under dispense chute and push the dispense button