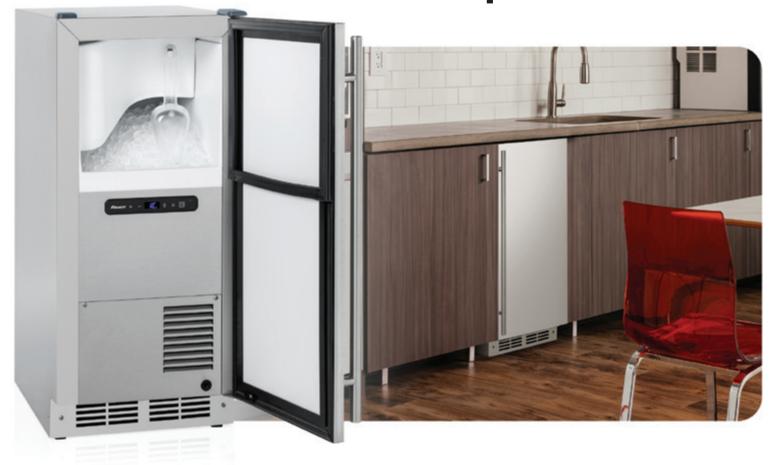

## More ice, less space **Tempo**<sup>™</sup> Series

## 90 lb per day production, 30 lb ice storage

- Consumer-preferred Chewblet® ice
- Compact 15" width fits most common openings for easy retro fit
- Offered in both standard and ADA heights
- Optional, EZ-access carbon filter to reduce chlorine, dirt and scale
- Eliminate additional cost with integrated factory-installed drain pump
- Durable, great looking stainless steel cabinet and full length door handle
- Bright LED lighting and white interior highlights the crunchy Chewblet ice
- Semi-automatic cleaning process is simple and quick with no special skills or tools required