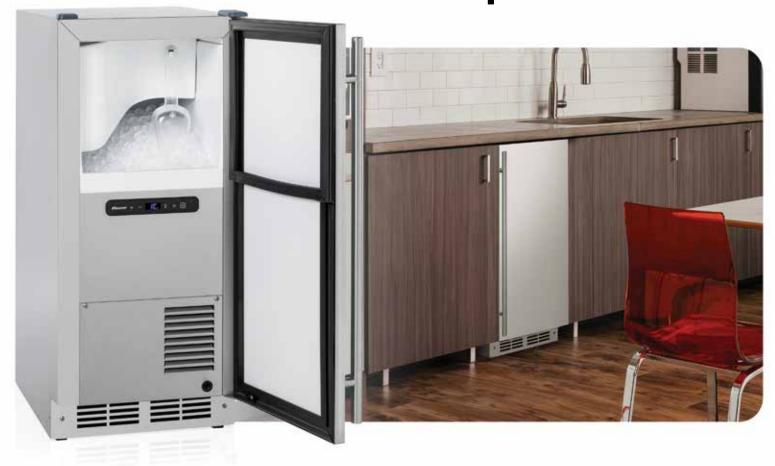

## New 15" Chewblet<sup>®</sup> ice machine **Tempo**<sup>™</sup> Series

## Up to 10% more production and 25% more storage

- 90 lb per day production, 30 lb ice storage
- Consumer-preferred Chewblet ice
- Industry-exclusive integrated factory-installed drain pump eliminates additional cost
- Optional, EZ-access carbon filter to reduce chlorine, dirt and scale
- Compact 15" width fits most common openings for easy retrofit
- Offered in both standard and ADA heights
- Durable, great looking stainless steel cabinet and full length door handle
- Bright LED lighting and white interior highlights the crunchy Chewblet ice
- Semi-automatic cleaning process is simple and quick with no special skills or tools required