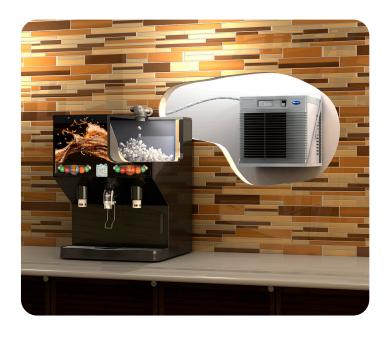

## **Improve Sanitation and Save**

## **Horizon Elite**<sup>™</sup>

## Ice Machines

Through the end of 2020, purchase a RIDE® ice machine and receive a FREE wall mount bracket or ice machine stand.

Just put 2020RIDEPROMO on your PO and let your customer service representative know which configuration is right for you!