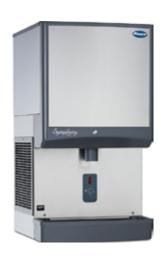

## Symphony Plus™

425 lbs of ice per day

- The most compact footprints in the category
- Sanitary dispensing via infrared SensorSAFE™ or lever
- Uses up to 20% less energy and up to 40% less water than similar-sized cubetype ice machines
- Storage options of 12, 25, 50, or 110