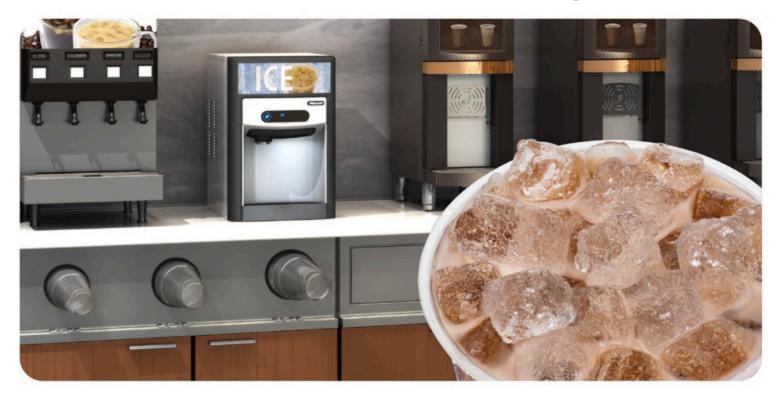

## Ice Dispensers for Coffee Programs

## The perfect ice for coffee

- Chewblet® ice is preferred 2:1 over cube ice because it's an easy to chew, fun kind of ice
- Superior drink displacement lowers coffee cost
- Dedicated ice dispense improves store flow and increases sales of high margin beverages