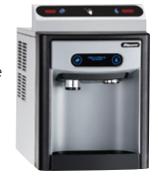

## 7 and 15 Series

125 lbs of ice per day

- Compact design delivers the most ice available in such a small package
- Sanitary dispensing with optional touchless dispensing kit or interface with antimicrobial overlay
- Drainless feature allows for install just about anywhere
- 15 Series ice-only dispenser meets ENERGY STAR® requirements