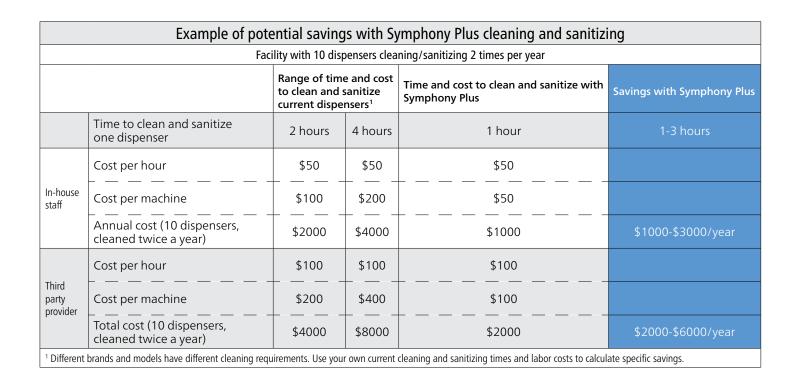

## Save maintenance costs with Symphony Plus<sup>™</sup> semi-automatic cleaning and sanitizing

- Semi-automatic cleaning eliminates the need to disassemble ice machine
- Cleaning solutions can easily be added to the system by simply pouring them into the cleaning cup
- Facilities with multiple units can save thousands of dollars a year on cleaning and sanitizing alone
- Easier to set standard work rates for internal or third party technicians to control facility maintenance budgets

Descale, clean and sanitize in only 1 hour with Follett's Symphony Plus dispenser