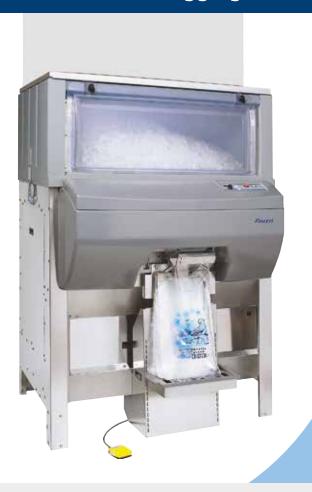

### Ice Pro™

### automatic ice bagging and dispensing system

#### Safest, easiest-to-use, most reliable system

Ice Pro is a trademark of Follett LLC. Chewblet and Follett are registered trademarks of Follett LLC, registered in the US.