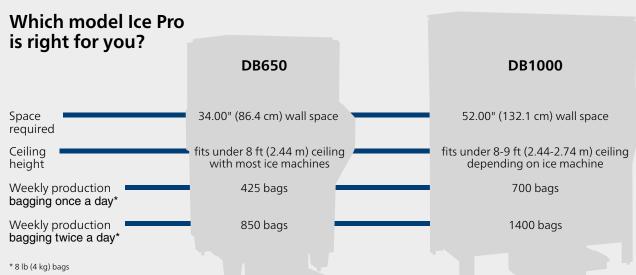

## Fast payback\*\* includes the purchase of an ice machine and merchandiser!

Ice Pro starts paying you back as soon as it's installed. The more bags you sell, the faster you see a return on your investment. Based on the number of bags you sell per week, find your payback below. You can see an even faster return if you already own an ice machine or a merchandiser.