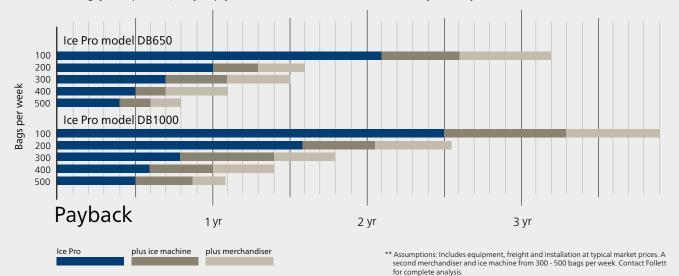

## Fast payback\*\* includes the purchase of an ice machine and merchandiser!

Ice Pro starts paying you back as soon as it's installed. The more bags you sell, the faster you see a return on your investment. Based on the number of bags you sell per week, find your payback below. You can see an even faster return if you already own an ice machine or a merchandiser.