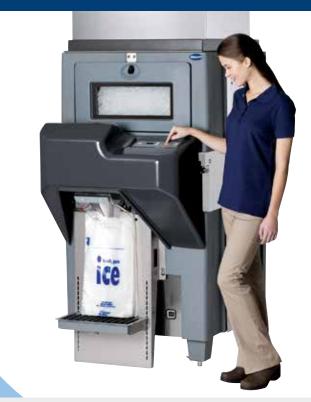

### Ice Pro™

### automatic ice bagging and dispensing system

# \$10,000/yr higher profit than buying packaged ice\*

- Reduces packaged ice cost from \$1 to \$0.25 a bag
- 6 to 8 bags a minute
- 85% faster than manually bagging
- Easy dispenses at the touch of a button
- Safe no bending into bins or scooping ice
- Sanitary hands never touch the ice
- Reliable ice on site, no worrying about deliveries