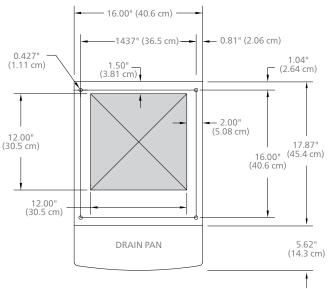

## 12 Series Counter Cutout

#### Important notes for all countertop models

Cutouts shown are for electric, water and drain connections made through the counter. Connections can also be made out the rear of the dispenser, if desired. Rear connections do not require counter cutouts.

Regardless of how the connections will be run, anchoring holes must be drilled in the counter as shown and anchoring bolts installed to secure dispensers sitting directly on the counter.