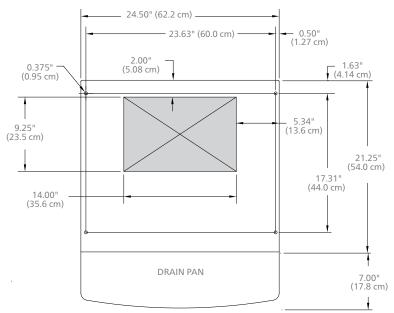

#### 25 and 50 Series Counter Cutout

#### Important notes for all countertop models

Cutouts shown are for electric, water and drain connections made through the counter. Connections can also be made out the rear of the dispenser, if desired. Rear connections do not require counter cutouts.

Regardless of how the connections will be run, anchoring holes must be drilled in the counter as shown and anchoring bolts installed to secure dispensers sitting directly on the counter.