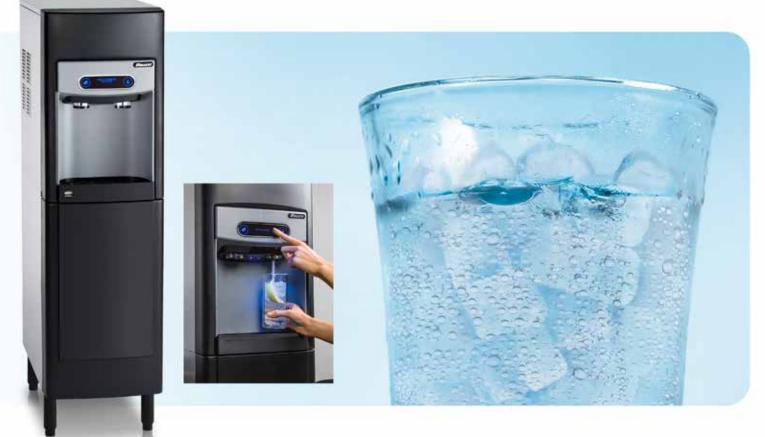

## Chewblet<sup>®</sup> Ice and Sparkling Water, Together at Last

The new 7 and 15 Series ice and sparkling water dispensers redefine the joy of refreshment. For the first time ever, enjoy premium sparkling water and Follett's signature, consumer-preferred Chewblet ice all in one innovative package. Only from Follett.

- 125 lb daily production of consumer preferred Chewblet ice
- Chilled sparkling water with small, dense bubbles similar to popular European brands of bottled sparkling water
- Chilled still (non-carbonated) water
- Sanitary dispensing via separate capacitive touch buttons for ice, sparkling, and still water
- Available as either countertop or freestanding models