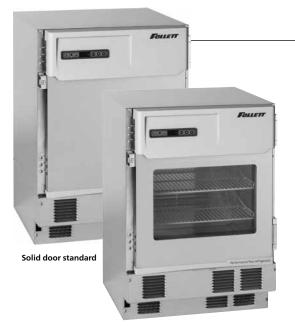

## medical-grade undercounter refrigerator

Optional glass door

| Model configurations |        |                       |          |                |  |
|----------------------|--------|-----------------------|----------|----------------|--|
| Controls             | Keypad | Door<br>configuration | V/Hz/Ph  | Item<br>number |  |
| LED                  | No     | stainless             | 115/60/1 | REF5P-00-00    |  |
|                      |        | glass                 | 115/60/1 | REF5P-00-GD    |  |
|                      | Yes    | stainless             | 115/60/1 | REF5P-KP-00    |  |
|                      |        | glass                 | 115/60/1 | REF5P-KP-GD    |  |

## Options and accessories

Glass door

Keypad and electronic lock with battery back-up Extra shelf (item# 01059484)

One drawer kit (item# 01053644)

Two drawer kit (item# 01067750)

Temperature surveillance module (chart recorder) (item# 00168674)