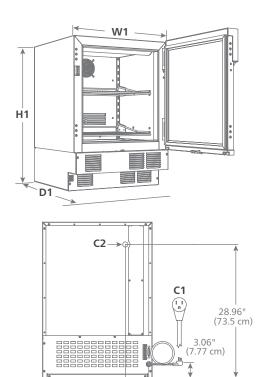

17.00" (43.2 cm) pedestal kit (item# 01059120)

Extra key (item# 01059112)

Casters (set of 4) (item# 01053636)

Seismic bracket kit (item# 01059104)

NO/NC dry contacts for connection to remote alarm systems (item# 01092022)

### Convenience and security

- fits below 36.00" (91.4 cm) standard countertops without casters
- refrigeration system settings accessed through door-mounted controls
- exterior LED digital temperature display available in user-programmable C or F with choice of product or air temperature
- user-programmable audible and visual high/low alarms
- mechanical lock mounted on side of door
- lockable controller so set points cannot be inadvertently changed
- flexible internal storage configuration (drawers and shelves interchangeable)
- Agion\* antimicrobial and UV product protection added to molded plastic façade¹