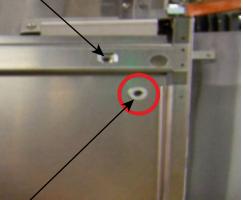

## **Action**

1. Locate the four leveling legs shipped with the unit.

Fig. 1

**2.** Carefully tilt unit (not more than 30°) to access mounting locations. Install leveling legs in correct location (Fig. 2).

Fig. 2

Mounting location for bolts that mount unit to shipping pallet.

Mounting location for leveling legs. Be sure to install the leveling legs in these rivnuts.