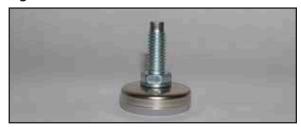

## **Action**

1. Locate the four leveling legs shipped with the unit.

Fig. 1

**2.** Carefully tilt unit (not more than 30°) to access mounting locations. Install leveling legs in correct location (Fig. 2).