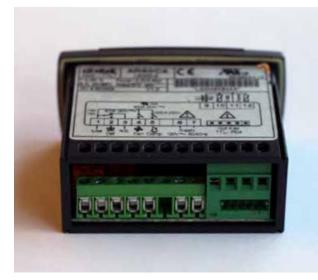

## Topic

Follett is using a new temperature controller in the REF 1/2, REF 4/5, REF 5BB, FZR 4/5, and FZR 5PL units. Follett's latest version controllers are pre-programmed with both Celsius and Fahrenheit programs and do not require a programming key to convert to C or F. These controllers are identified by the Sta-Kon\* connections - rather than the screw terminals - on the back of the unit.

## **Old Unit**

- No Sta-Kon terminals
- Programming key required for C to F or F to C conversion

- Sta-Kon wire terminals and Sta-Kon jumper wires to convert between C and F.
  - Connected for Celsius

- Disconnected for Fahrenheit