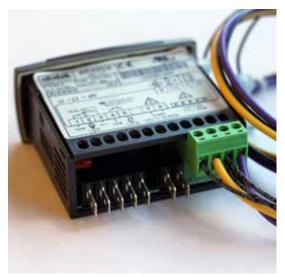

## Topic

Follett is using a new temperature controller in the REF 1/2, REF 4/5, REF 5BB, FZR 4/5, and FZR 5PL units. Follett's latest version controllers are pre-programmed with both Celsius and Fahrenheit programs and do not require a programming key to convert to C or F. These controllers are identified by the Sta-Kon\* connections - rather than the screw terminals - on the back of the unit.

## **Old Unit**

- No Sta-Kon terminals
- Programming key required for C to F or F to C conversion

- Sta-Kon wire terminals and Sta-Kon jumper wires to convert between C and F.
  - Connected for Celsius

- Disconnected for Fahrenheit