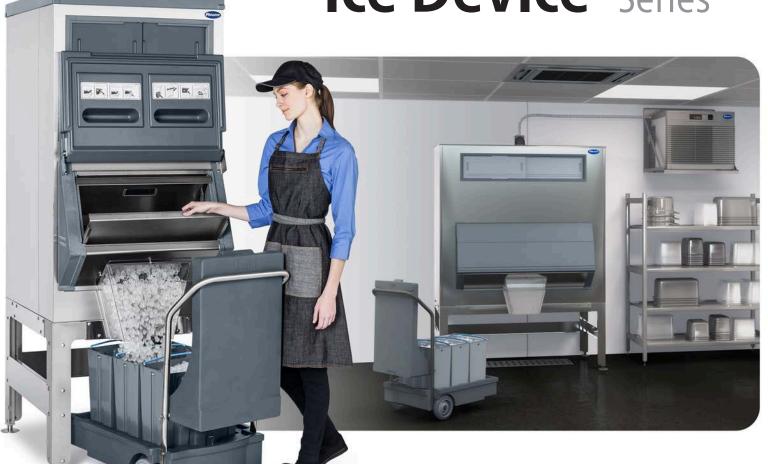

#### Ice•DevIce uses gravity to eliminate scooping for cleaner, safer ice

- hands, clothes and hair stay out of ice storage area
- no scoop to store or clean
- dedicated ice-only system
- first-in-first-out ice turnover, for cleaner, fresher ice every time
- bin interior is faster and easier to clean with quick removal of ice
- elevated bin is easier to clean under

### **Gravity dispenser**

Ice Device bins are elevated and fitted with a SmartGATE® ice shield and chute at the bottom to allow ice to flow out, eliminating manual scooping.

#### Safer transport

Dedicated ice transport carts with lids and custom ice containers hold up to 125 lbs of ice and minimize contamination during transport.