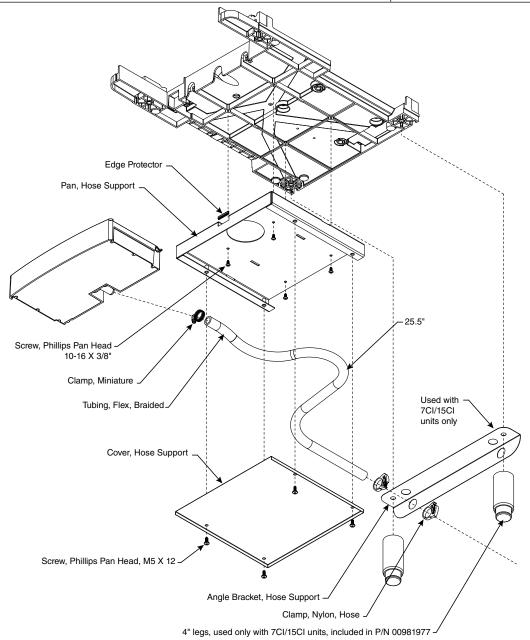

## 7 and 15 Series Drain Accessory Kit

| Item number | Description                                                                              | Contents                                                                                                                                                                                                                                                                |
|-------------|------------------------------------------------------------------------------------------|-------------------------------------------------------------------------------------------------------------------------------------------------------------------------------------------------------------------------------------------------------------------------|
| 00981977    | Drip tray drain kit for countertop models (includes 4.00" legs)                          | (1) Pan, hose support (4) Screws, Phillips 10-16 x 3/8 (1) Clamp, hose (10') Tubing (1) Cover, hose support (4) Screws, Phillips M5 x 12 (1) Angle bracket, hose support (2) Clamp, nylon (1.125") Edge protector (4) 4" legs – Included only with item number 00981977 |
| 00956375    | Drip tray drain kit without 4.00" legs (for configurations other than countertop models) |                                                                                                                                                                                                                                                                         |