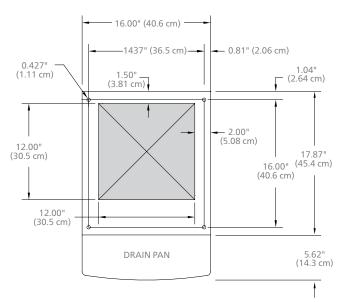

## **12 Series Counter Cutout**

### Important notes for all countertop models

Cutouts shown are for electric, water and drain connections made through the counter. Connections can also be made out the rear of the dispenser, if desired. Rear connections do not require counter cutouts.

Regardless of how the connections will be run, anchoring holes must be drilled in the counter as shown and anchoring bolts installed to secure dispensers sitting directly on the counter.