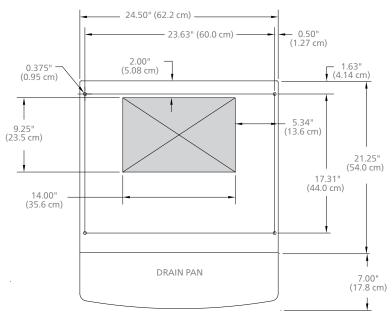

#### 25 and 50 Series Counter Cutout

### Important notes for all countertop models

Cutouts shown are for electric, water and drain connections made through the counter. Connections can also be made out the rear of the dispenser, if desired. Rear connections do not require counter cutouts.

Regardless of how the connections will be run, anchoring holes must be drilled in the counter as shown and anchoring bolts installed to secure dispensers sitting directly on the counter.