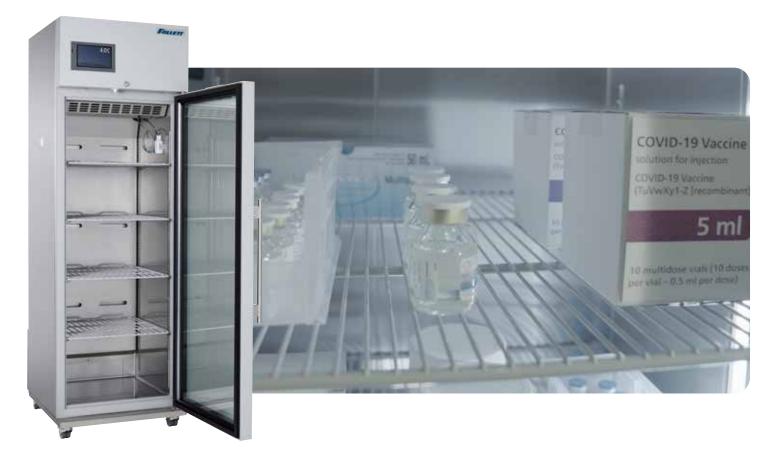

## Contact **800.523.9361** or **folletthealthcare.com** for details

The Follett REF12-LB maintains precise and consistent temperatures for your valuable medication, vaccines and other critical products.

- Top-mounted modular refrigeration system
- Plenum air distribution
  - six cold air exit ports, two on each of three levels
- Follett proprietary LCD touchscreen controls and user interface
- Four coated wire shelves
- Side-access third party probe port
- Quick-connect replacement probe
- Rechargeable back-up battery for controls and user interface